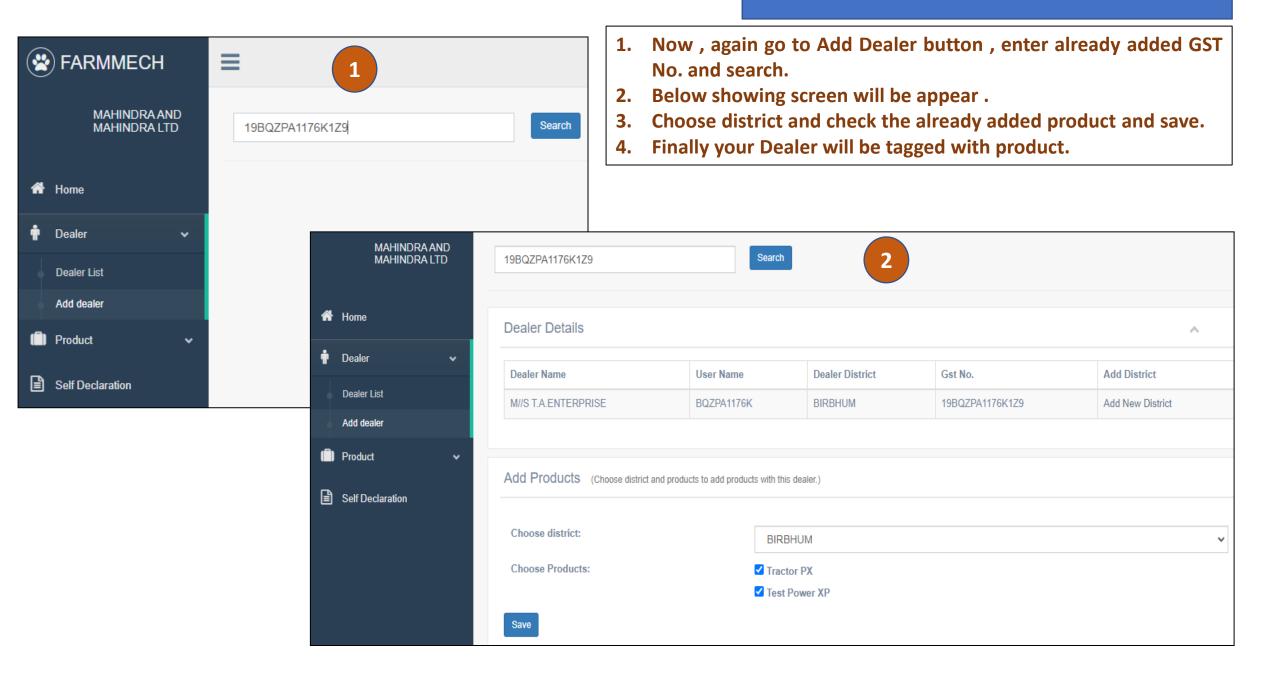

#### **Existing Dealer Mapping with Products**

- •Already Registered Dealer's database will be auto fetched else
- Enter GSTIN & validate to proceed.
- Required fields will be auto fetched & rest will be entered.

#### **Product mapping with New Dealers**