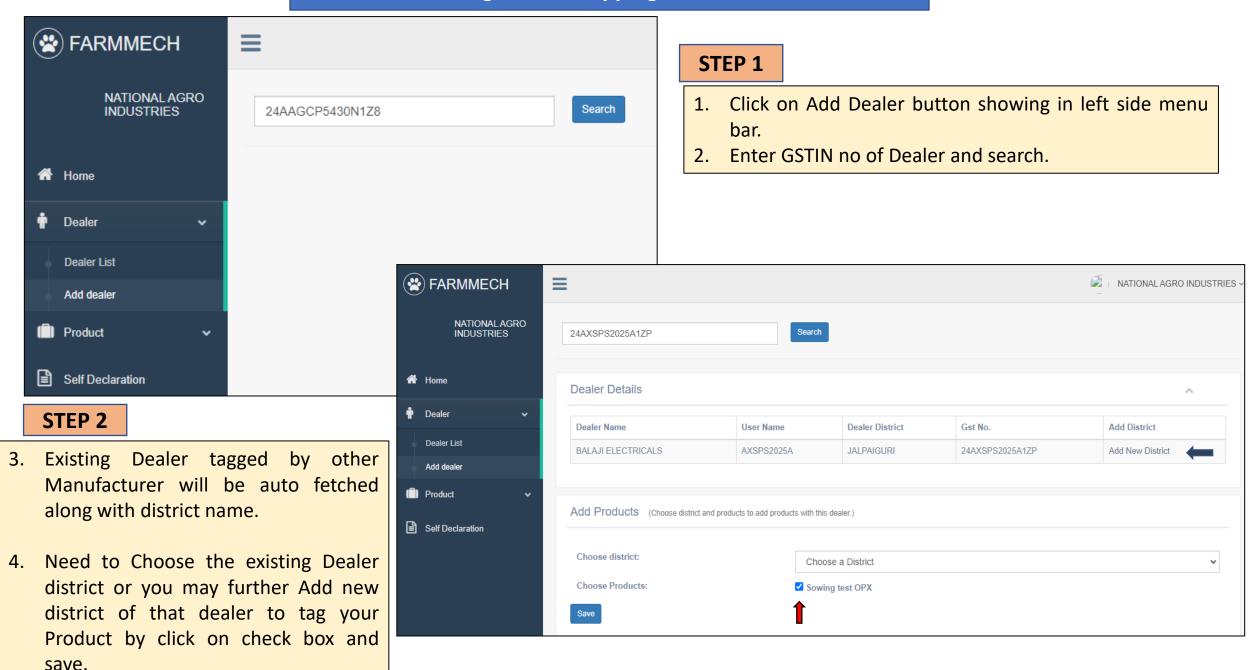

# ADD DEALER

NOTE: Multiple shop under a same district of a particular dealer will be entitled to register for a Single time - Means Only 1 Dealer will be allowed for a particular district though posses multiple shops. (Can Tag all products to that Dealer)

#### **Existing Dealer Mapping with Products**

- •Already Registered Dealer's database will be auto fetched else
- Enter GSTIN & validate to proceed.
- Required fields will be auto fetched & rest will be entered.

### How to change existing dealer district if required (Add new District Concept)

This will reflect same dealer under many districts