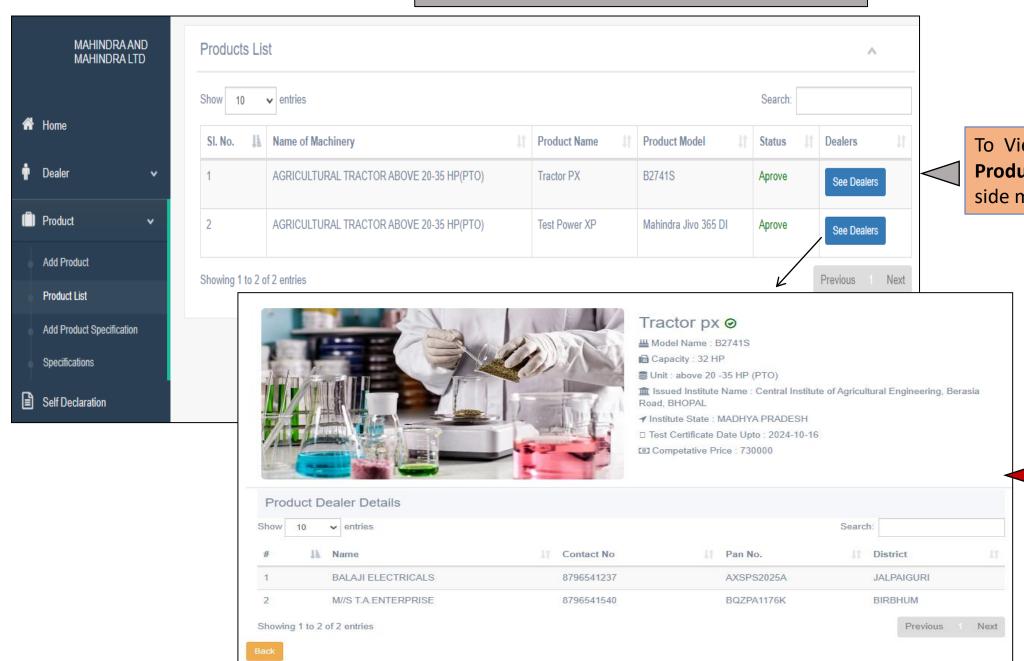

#### **Product List View along with Dealer tagged**

To View 'Product list' – Click **Product List** option on left side menu bar.

Click to see dealer option to view tagged dealer of this particular product.