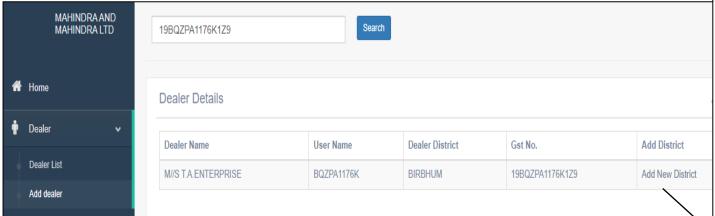

# ADD DEALER

NOTE: Multiple shop under a same district of a particular dealer will be entitled to register for a Single time - Means Only 1 Dealer will be allowed for a particular district though posses multiple shops. (Can Tag all products to that Dealer)

### How to change existing dealer district if required (Add new District Concept)

This will reflect same dealer under many districts