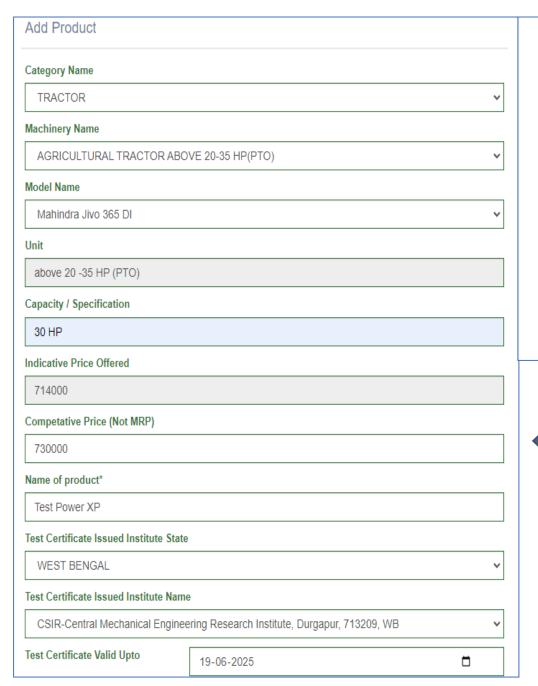

# ADD PRODUCT

- •After Self Declaration Uploaded , the next step is Add Product.
- •Click on 'Add Product' button on left side menu bar.
- •Pre approved models by DOA will be eligible for this year . You will be able to add only this models.