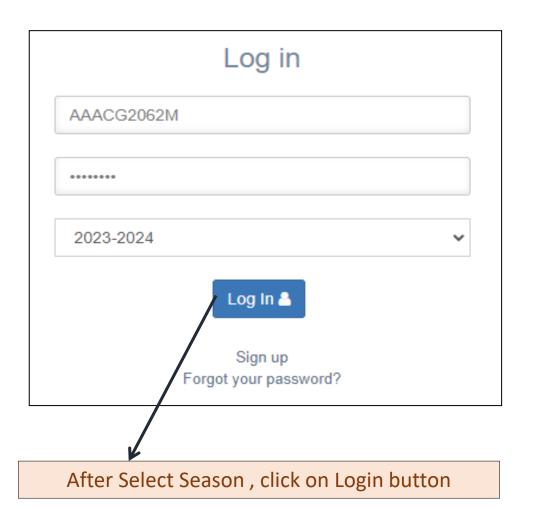

- Enter PAN No. as your User ID.
- Enter Your Registered Password.
- Select Season For Login.