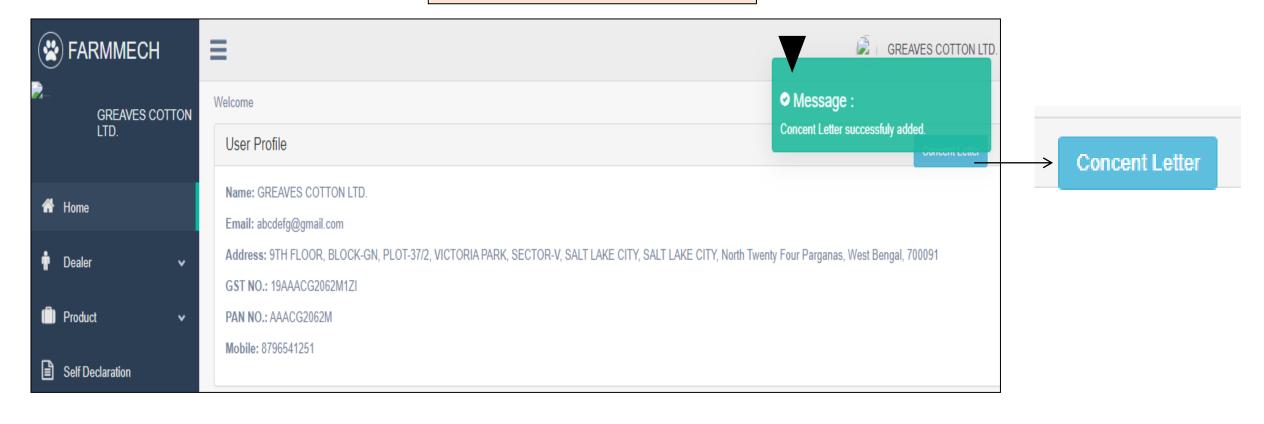

#### **View Uploaded Consent Letter**

- After Successfully uploaded consent letter a pop-up message will be display on the dashboard screen.
- Also generate a Consent Letter view button upper right side corner on the dashboard screen.