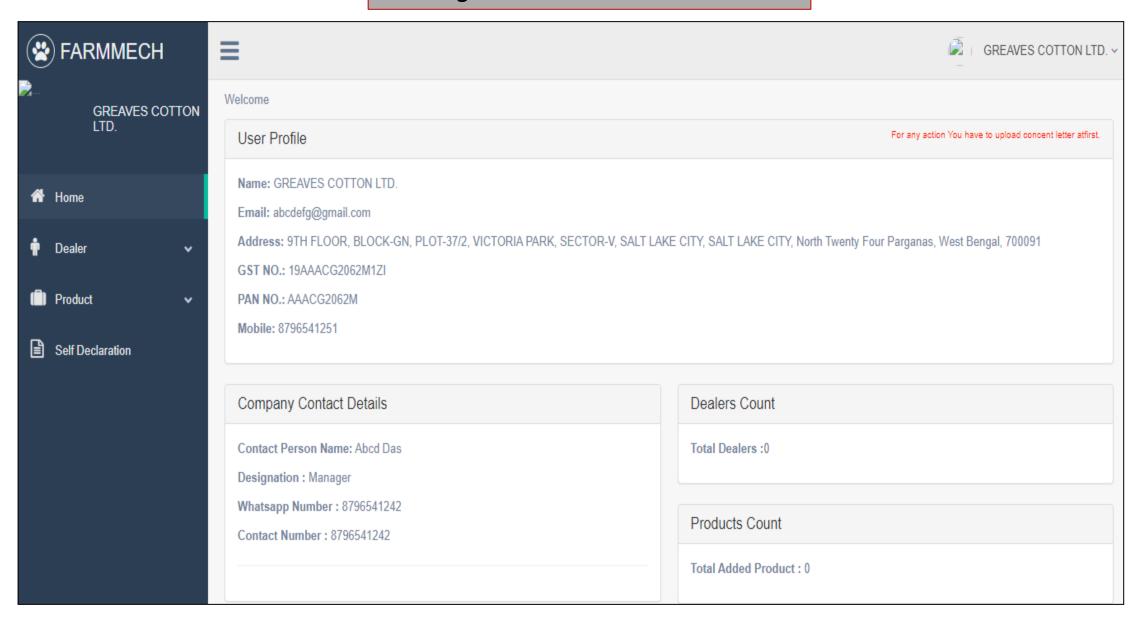

station                                    | <b>Manual Input</b> |  |
| - | Post office                                       | <b>Manual Input</b> |  |
| - | Pin Number                                        | AUTO                |  |
| _ | Contact person name                               | Manual Input        |  |
| _ | Designation                                       | Manual Input        |  |
| _ | Whatsapp number                                   | Manual Input        |  |
| - | Contact number                                    | Manual Input        |  |
|   |                                                   | Sign Up             |  |



- Enter PAN No. as your User ID.
- Enter Your Registered Password.
- Select Season For Login.



### **After Login Manufacturer Dashboard View**



#### Before any further proceeding You have to upload consent letter at first.



- At first prepared consent letter in pdf format only.
- File size must be **below 1 MB** and already saved it in your device.
- Click On 'Choose File' button to select file from your device.
- Final Click on **Submit** button.



#### **View Uploaded Consent Letter**



- After Successfully uploaded consent letter a pop-up message will be display on the dashboard screen.
- Also generate a Consent Letter view button upper right side corner on the dashboard screen.



# ADD PRODUCT







- •After Self Declaration Uploaded , the next step is Add Product.
- •Click on 'Add Product' button on left side menu bar.
- •Pre approved models by DOA will be eligible for this year . You will be able to add only this mod