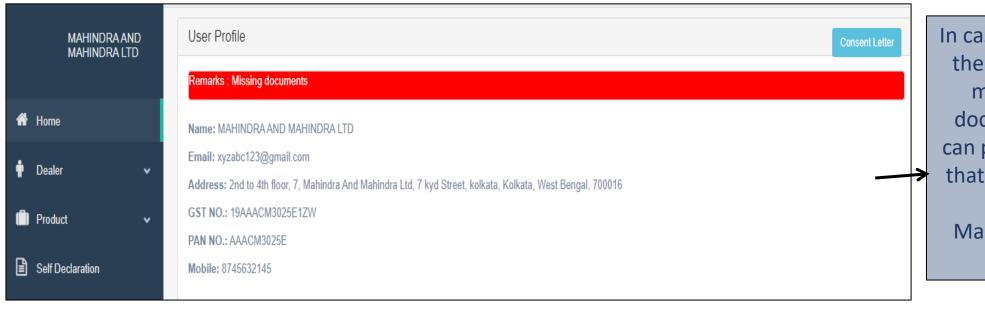

#### **Departmental (DOA) Approval for Concern Letter Part**

In case of DOA approval part, if there have found something missing in Manufacturer documentation, where DOA can put there **Remarks** against that particular manufacturer, which is reflecting on Manufacturer dashboard till further proceeding.

When DOA finally approved that particular Manufacturer, the highlighted Remarks automatically move from dashboard screen.