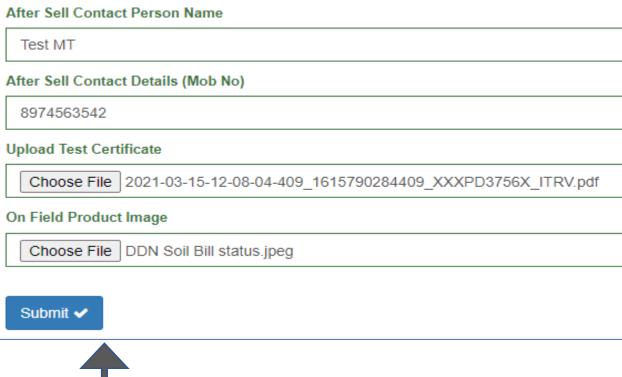

# ADD PRODUCT

- •After Self Declaration Uploaded , the next step is Add Product.
- •Click on 'Add Product' button on left side menu bar.
- •Pre approved models by DOA will be eligible for this year . You will be able to add only this models.