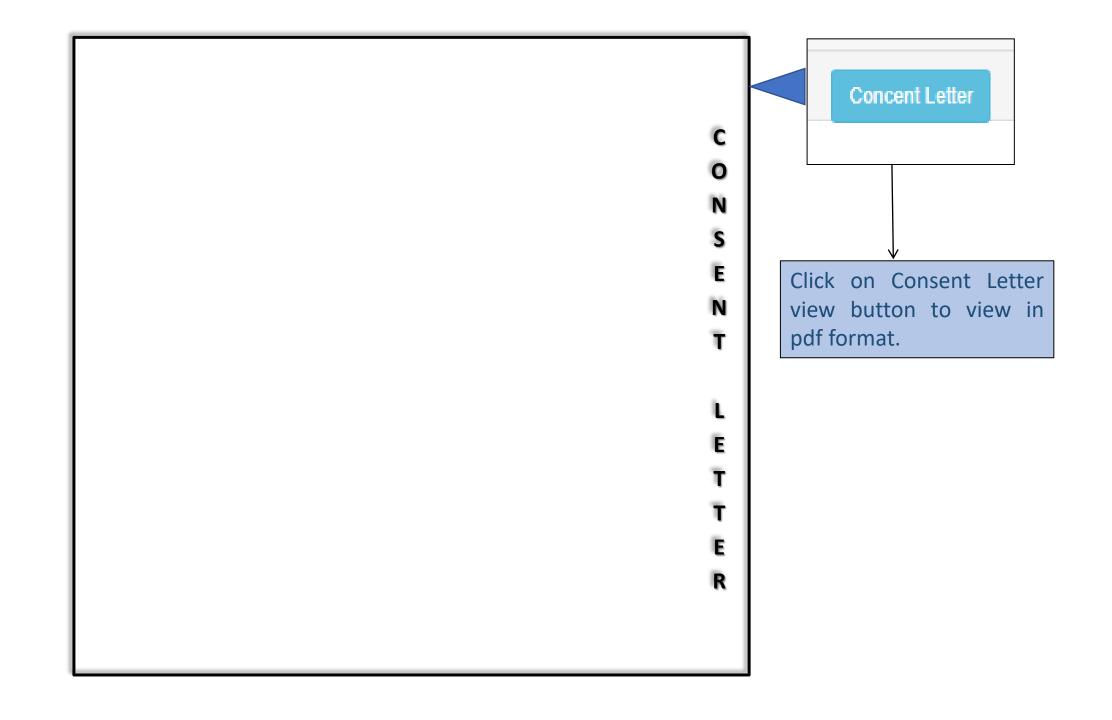

#### Before any further proceeding You have to upload consent letter at first.

- At first prepared consent letter in pdf format only.
- File size must be **below 1 MB** and already saved it in your device.
- Click On 'Choose File' button to select file from your device.
- Final Click on **Submit** button.

#### **View Uploaded Consent Letter**

- After Successfully uploaded consent letter a pop-up message will be display on the dashboard screen.
- Also generate a Consent Letter view button upper right side corner on the dashboard screen.