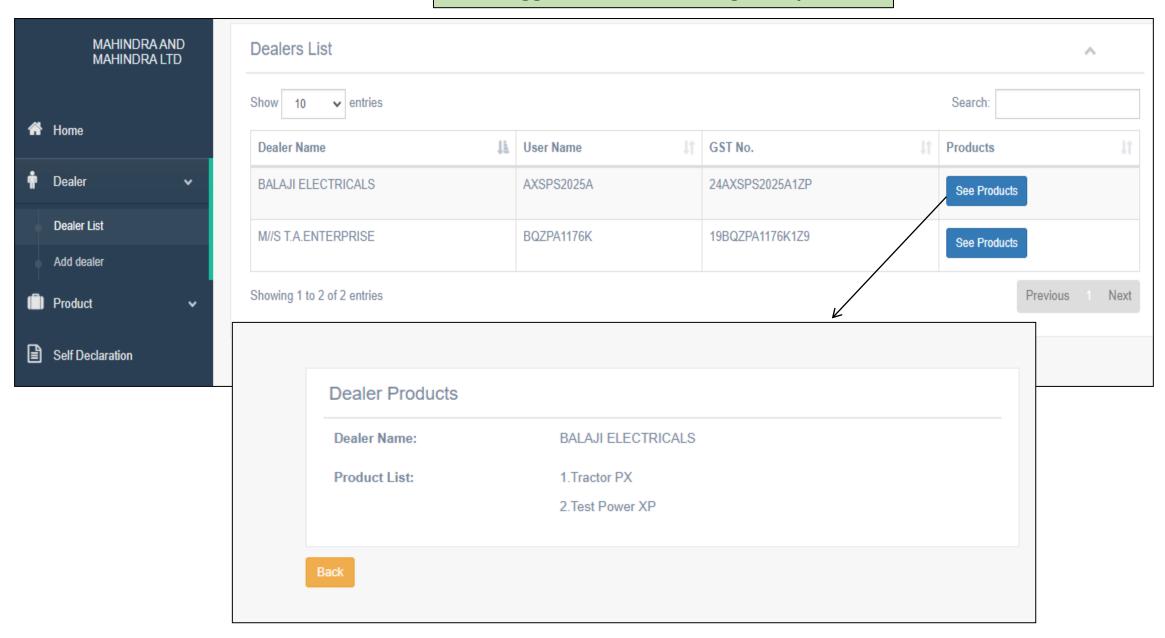

#### **Product List View along with Dealer tagged**

To View 'Product list' – Click **Product List** option on left side menu bar.

Click to see dealer option to view tagged dealer of this particular product.

# **View Tagged Dealer List Along with product**