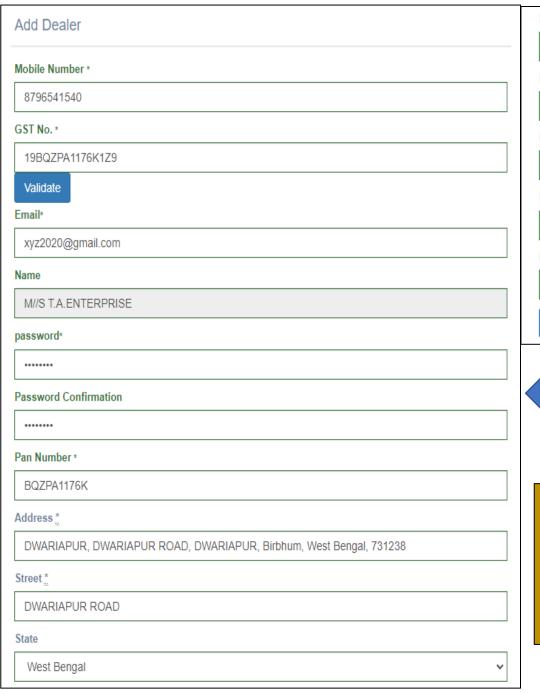

#### **Existing Dealer Mapping with Products**

- •Already Registered Dealer's database will be auto fetched else
- Enter GSTIN & validate to proceed.
- Required fields will be auto fetched & rest will be entered.