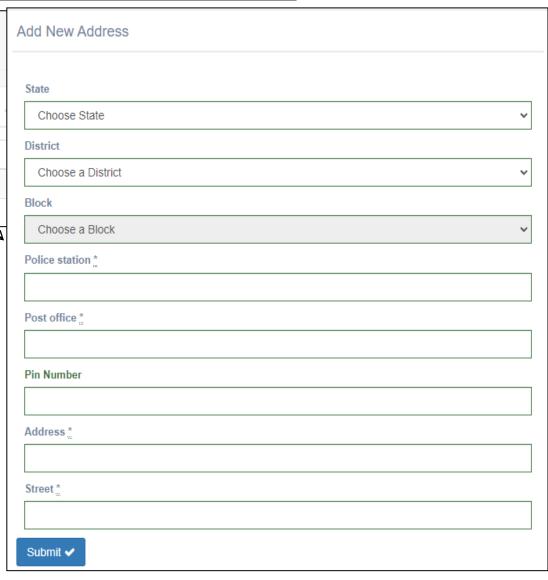

### How to change existing dealer district if required (Add new District Concept)

This will reflect same dealer under many districts