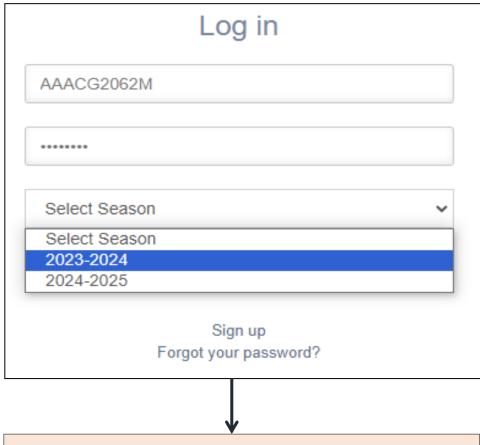

- Enter PAN No. as your User ID.
- Enter Your Registered Password.
- Select Season For Login.