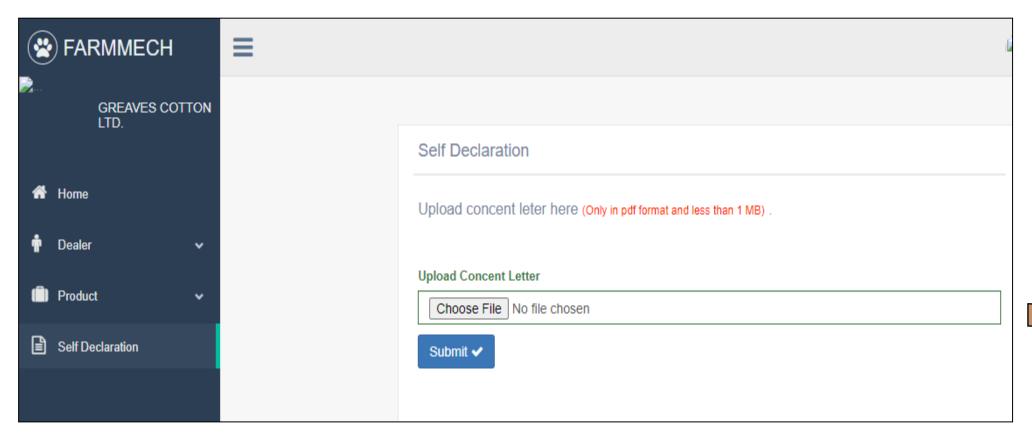

#### Before any further proceeding You have to upload consent letter at first.

- At first prepared consent letter in pdf format only.
- File size must be **below 1 MB** and already saved it in your device.
- Click On 'Choose File' button to select file from your device.
- Final Click on **Submit** button.