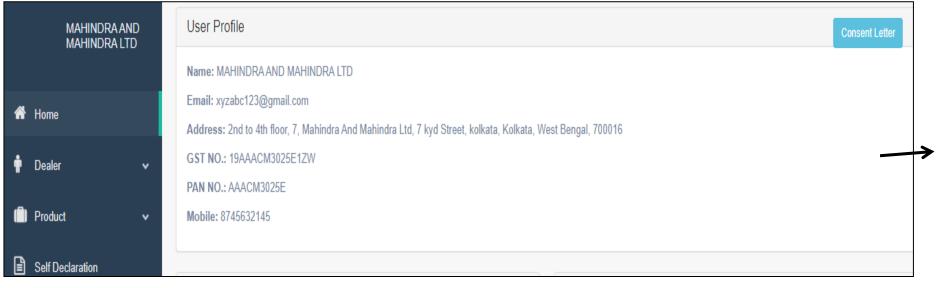

Tag all products to that Dealer)

#### **Existing Dealer Mapping with Products**







- •Already Registered Dealer's database will be auto fetched else
- Enter GSTIN & validate to proceed.
- Required fields will be auto fetched & rest will be entered.

#### **Product mapping with New Dealers**



### How to change existing dealer district if required (Add new District Concept)



This will reflect same dealer under many districts



# **View Tagged Dealer List Along with product**



#### **Departmental (DOA) Approval for Concern Letter Part**



In case of DOA approval part, if there have found something missing in Manufacturer documentation, where DOA can put there **Remarks** against that particular manufacturer, which is reflecting on Manufacturer dashboard till further proceeding.



When DOA finally approved that particular Manufacturer, the highlighted Remarks automatically move from dashboard screen.

#### Add Product Specification at the time of Distribution remain Same





Select Model 🔻

Select Product Name given By Manufacturer

Give Input under Engine / Chasis or Other Specification (Input Only One Field)

# Thank You