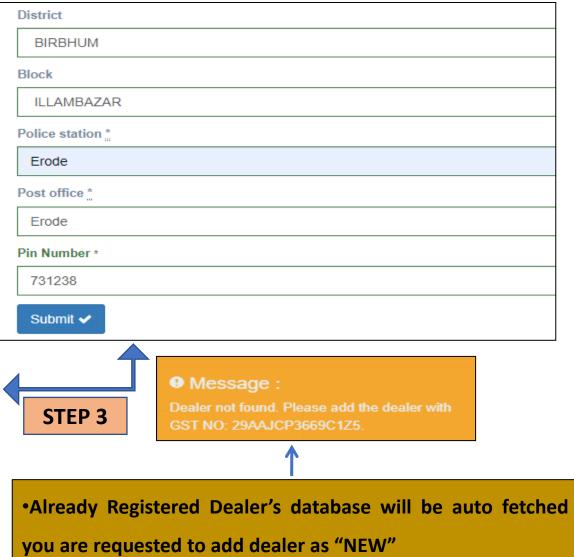

#### **Existing Dealer Mapping with Products**

- •Already Registered Dealer's database will be auto fetched else
- Enter GSTIN & validate to proceed.
- Required fields will be auto fetched & rest will be entered.