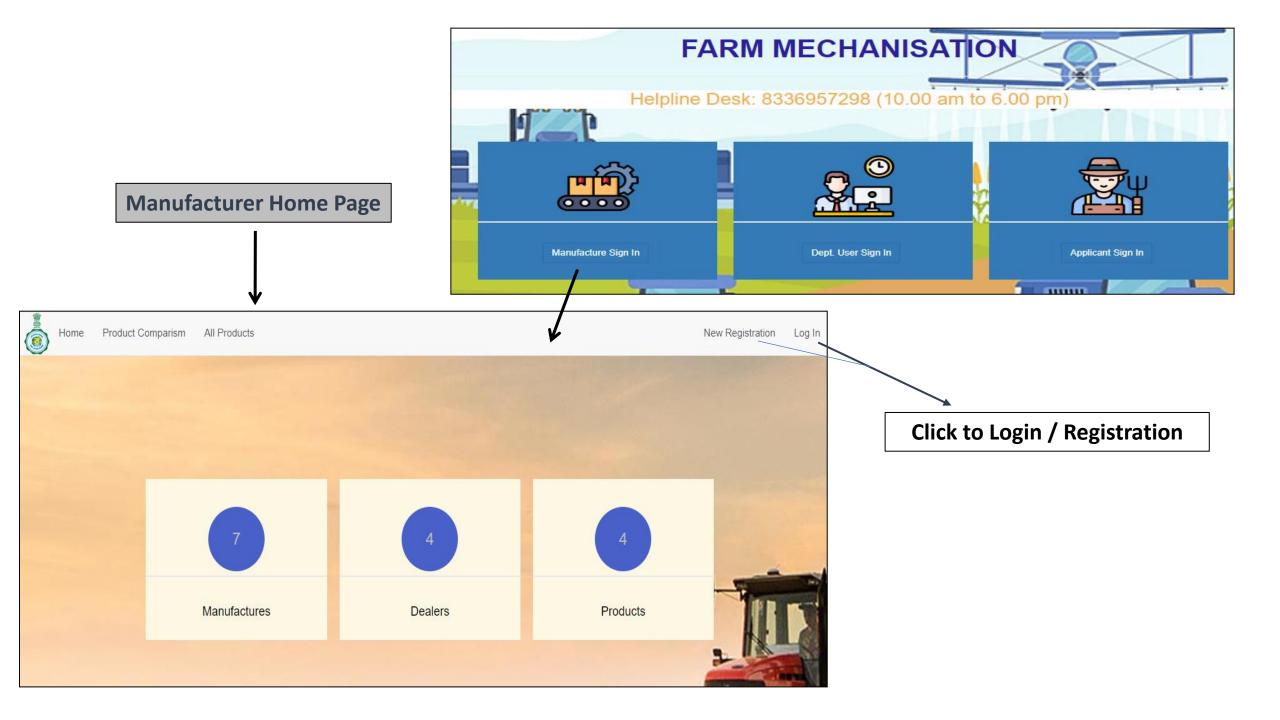

|
| 3 | Login with PAN & Year Selection                               |
| 1 | Upload Self Declaration in PDF                                |
|   | Add Product                                                   |
| 5 | View Added Product List                                       |
|   | Add Dealer                                                    |
|   | View Dealer List along with Product Tag                       |
|   | Search already added dealer form Add Dealer option            |
| 0 | Product Tag with Dealer & Save                                |
| 1 | Approved Manufacturer along with product and dealer from DOA. |
|   | Add Product Specification Dealer wise                         |

### Click "matirkatha.net" on your browser



**Farm Mechanisation Home Page** 





# **Manufacture Registration**

| Mobile Number *       | Address                |
|-----------------------|------------------------|
|                       | Street *               |
| otp                   | State name *           |
|                       | District name *        |
| GST No. *             | Police station *       |
| Validate              | Post office *          |
| Email                 | Pin Number *           |
| Name                  | Contact person name *. |
| password              | Designation *          |
|                       | Whatsapp number *      |
| Password Confirmation | Contact number *       |
| Pan Number *          | Sign Up ✔              |

| - | *All fields are Mandatory                         |                     |  |
|---|--------------